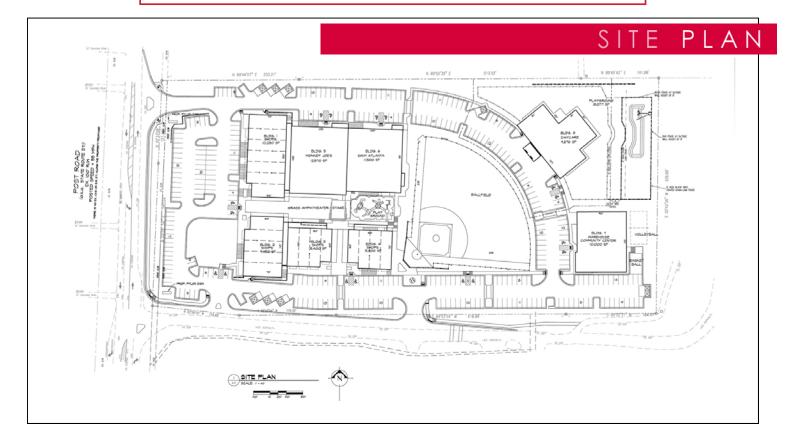

## BUILDING PLANS

| Property             | Size      | Status                   |
|----------------------|-----------|--------------------------|
| Suites 101, 102      | 3,150 SF  | Pepperonis Pizza         |
| Suite 103            | 1,400 SF  | Smoothie Daze            |
| Suite 104            | 1,400 SF  | Vickery Animal           |
| Suites 105, 106, 107 | 4,300 SF  | 7Tequillas               |
| Suites 201, 202      | 2,900 SF  | Vickery Orthodontics     |
| Suite 203            | 1,400 SF  | E. Nopi                  |
| Suite 204            | 1,400 SF  | Midway Nails             |
| Suite 205            | 1,750 SF  | AVAILABLE                |
| Suite 301            | 1,400 SF  | AVAILABLE                |
| Suites 302, 303, 304 | 3,856 SF  | Dentistry for Children   |
| Suites 401, 402      | 2,600 SF  | World Champion Taekwondo |
| Suites 403, 404      | 2,800 SF  | AVAILABLE                |
| Building 5           | 12,570 SF | Monkey Joe's             |
| Building 6           | 11,500 SF | Swim Atlanta             |
| Building 7           | 10,000 SF | The Warehouse            |