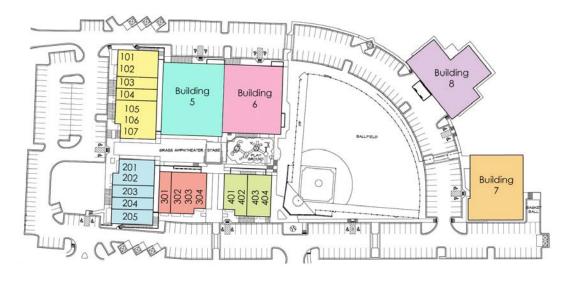

## BUILDING PLANS

| Property             | Size      | Status                   |
|----------------------|-----------|--------------------------|
| Suites 101, 102      | 3,150 SF  | Pepperonis Pizza         |
| Suite 103            | 1,400 SF  | Smoothie Daze            |
| Suite 104            | 1,400 SF  | Vickery Animal           |
| Suites 105, 106, 107 | 4,300 SF  | 7Tequillas               |
| Suites 201, 202      | 2,900 SF  | Vickery Orthodontics     |
| Suite 203            | 1,400 SF  | E. Nopi                  |
| Suite 204            | 1,400 SF  | Midway Nails             |
| Suite 205            | 1,750 SF  | AVAILABLE                |
| Suite 301            | 1,400 SF  | AVAILABLE                |
| Suites 302, 303, 304 | 3,856 SF  | Dentistry for Children   |
| Suites 401, 402      | 2,600 SF  | World Champion Taekwondo |
| Suites 403, 404      | 2,800 SF  | AVAILABLE                |
| Building 5           | 12,570 SF | Monkey Joe's             |
| Building 6           | 11,500 SF | Swim Atlanta             |
| Building 7           | 10,000 SF | The Warehouse            |