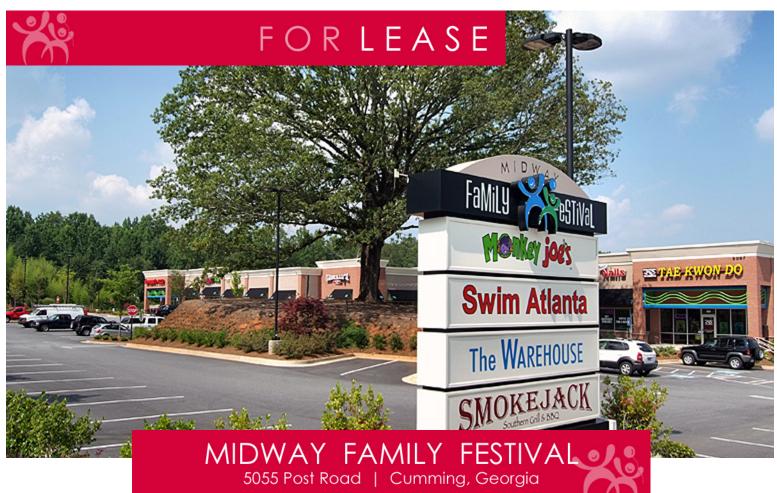

## **PROPERTY HIGHLIGHTS:**

- LOCATED IN FORSYTH COUNTY AT THE ENTRANCE TO MIDWAY PARK
- ANCHORED BY MONKEY JOE'S, SWIM ATLANTA AND THE WAREHOUSE MINISTRY
- INCLUDES A YOUTH-SIZED BASEBALL FIELD AND A BOUNDLESS PLAYGROUND. THE PLAYGROUND IS THE MOST HANDICAP ACCESSIBLE PLAY PARK IN FORSYTH COUNTY.
- AWARD WINNING CONCEPT AND DESIGN
- 327 PARKING SPACES PROVIDED