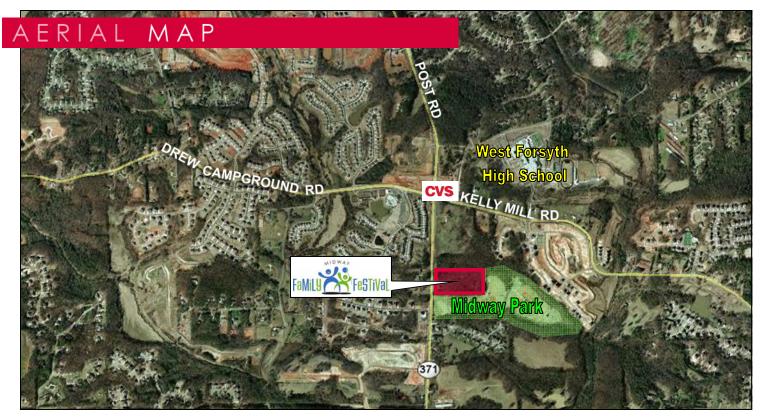

## **PROPERTY HIGHLIGHTS:**

- LOCATED IN FORSYTH COUNTY AT THE ENTRANCE TO MIDWAY PARK
- ANCHORED BY MONKEY JOE'S, SWIM ATLANTA AND THE WAREHOUSE MINISTRY
- INCLUDES A YOUTH-SIZED BASEBALL FIELD AND A BOUNDLESS PLAYGROUND. THE PLAYGROUND IS THE MOST HANDICAP ACCESSIBLE PLAY PARK IN FORSYTH COUNTY.
- AWARD WINNING CONCEPT AND DESIGN
- 327 PARKING SPACES PROVIDED